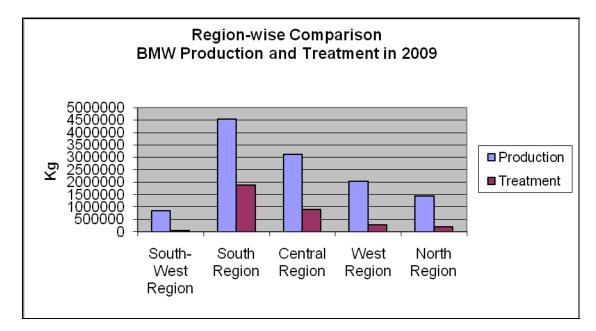

**Treatment Facilities Available:** At present 5 large Common BMW Treatment Facilities (CBWTFs), 2 small CBWTFs and 14 Stand-Alone Treatment Facilities are functioning in the state. **But as a whole only 28% of BMW is being treated as most of the HCUs are yet to be incorporated in the management regime.** The situation varies from region to region. It is to be noted that maximum proportion (42%) of BMW treatment is taking place in South Region (Kolkata, Howrah and South 24 Parganas) whereas lowest proportion (5%) of BMW is being treated in the adjacent South-West region (West and East Midnapore). Proportion of BMW treated in other regions is as in the following: 29% in Central (Murshidabad, Nadia, North 24 Parganas and Hoogly), 14% in West (Bankura, Burdwan, Birbhum and Purulia) and 14% in North (Coochbehar, Jalpaiguri, Darjeeling, Uttar Dinajpur, Dakhsin Dinajpur and Malda) regions.

However it is hoped that situation will improve within a short period. As per decision of joint monitoring committee initiated by WBPCB, **Dept. of H&FW made a budgetary provision for management of BMW and has issued circular (vide No. HF/O/MS/316/W-99/2008 dtd 28.5.09) conferring authority to respective heads of the Government HCUs to come in agreement with the CBWTFs.** As the government HCUs have major number of beds and produce bulk of the BMW, in all probabilities there will be a marked improvement in the situation if the above order is implemented.