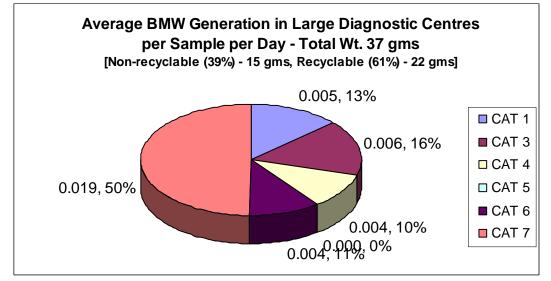

### **Private HCUs and Pathological Laboratories**

| HCUs                       | Method of Assessment                                    |
|----------------------------|---------------------------------------------------------|
| Private Hospitals :        | All BMW generated per day by category by facility for 4 |
| Very Large: 300+ beds;     | consecutive days. Four Hospitals. One of each Category. |
| Large:100+ to 300 beds;    |                                                         |
| Medium: 50+ to 100 beds;   |                                                         |
| Small : Up to 50 beds      |                                                         |
| Pathological Laboratories: | All BMW generated per day by category by facility for 4 |
| Large : 2000 Tests / month | consecutive days. Three Path Labs. One of each          |
| Medium : 500 "             | Category.                                               |
| Small: 250 "               |                                                         |