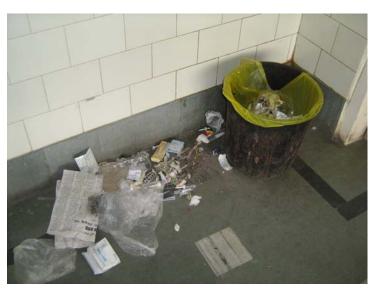

(a) Many HCUs are yet to join CBWTFs, (b) even the large HCUs do not have any designated official exclusively responsible for BMW management though huge amount of resources is being spent for this purpose, (c) almost all the health workers severely lack awareness, motivation and training, (d) BMW management equipments and personal protective equipments are not adequately available everywhere and wherever available those are not properly used by the health workers, (e) bins are seldom placed at right places, (f) quality of segregation in general is very poor. Mixing of bio-medical waste with general waste and non-incinerable waste with incinerable waste is rampant. This creates enormous risk of environmental pollution and workers safety, (g) many govt. HCUs are not handing over BMW properly to the CBWTFs in spite of the fact that CBWTF vehicles report to those HCUs daily and the government is spending a huge amount towards

payment to the CBWTFs on the basis of patient occupancy, (h) a good proportion of BMW is being salvaged by the unscrupulous traders of recyclables in connivance with some corrupt health workers, (i) HCU specific regular, competent monitoring is absent.