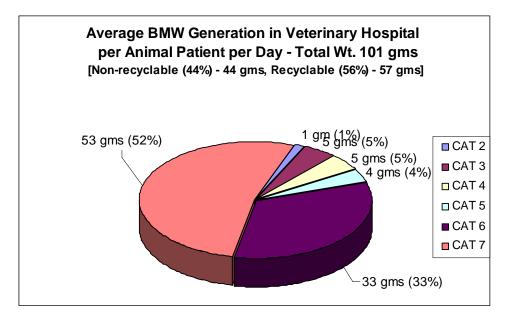

al observation for a few hours after operations (mainly cataract). So the waste has been quantified per operated patient per day. Anatomical waste was not found in the waste. Average waste generation in such hospitals is much less than the general bedded HCUs.



#### Dr. R. Ahmed Dental College and Hospital

There is no bedded facility. Anatomical waste is composed of extracted teeth. Total amount of waste is much less than general bedded HCUs.



#### Institute of Animal Health and Veterinary Biologicals

Animal waste (Cat 2) is generated only in such hospital. Animals are taken back by the owners after treatment. Generally the owners are instructed to take back saline bottles and support materials with the animals. Left out materials were found **101 gms** per animal patients per day.



#### **Pathological Laboratories**

Some of the pathological laboratories (mainly large ones) have histopathology unit. A good amount of human body parts and tissue waste (Cat 1) is generated in these units. Other pathological laboratories, which do not have histopathology, do not produce Cat 1. Thus total production of Cat 1 from pathological laboratories is very small.

#### Large - Drs. Trivedi & Roy Diagnostic Laboratory



Average waste generation was found 37 gms per Sample per Day

Average waste generation was found **30 gms** per Sample per Day



Society for Direct Initiative for Social and Health Action (DISHA)

Medium – Narendra Seva Trust

#### Small – Ramkrishna Pathological Laboratory

Average waste generation was found **30 gms** per Sample per Day



## **QUANTIFICATION S