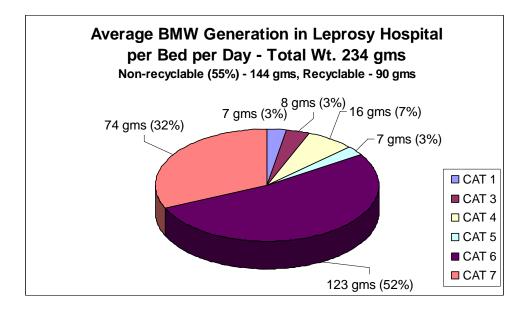

ation per Bed per Day was **247 gms**.



### ID & BG Hospital

No anatomical waste (Cat 1) was produced here as there is no deliver case and surgery. Waste generated per Bed per Day found to be **236 gms**.



Society for Direct Initiative for Social and Health Action (DISHA)

#### K. S. Roy TB Hospital

Here also no anatomical waste was generated. Amounts of other bio-medical wastes were found to be less in comparison with that of general bedded government hospitals. A major part of treatment is based on oral drugs and injections.



#### Premananda Memorial Leprosy Hospital

Leprosy hospitals generated BMW almost like general hospitals. But in absence of delivery cases the proportion of anatomical waste (Cat 1) is less. Also proportion of cotton and bandage (Cat 6) is at higher range.



#### DISHA Eye Hospital and Research Centre

These are bedded facilities. But generally there is no arrangement of night-stay. The beds are used to provide support service and to keep the patient under medical observation for a few hours after operations (mainly cataract). So the waste has been quantified per operated patient per day. Anatomical waste was not found in the waste. Average waste generation in such hospitals is much less than the general bedded HCUs.



#### Dr. R. Ahmed Dental College and Hospital

There is no bedded facility. Anatomical waste is composed of extracted teeth. Total amount of waste is much less than general bedded HCUs.



#### Institute of Animal Health and Veterinary Biologicals

Animal waste (Cat 2) is generated only in such hospital. Animals are taken bac