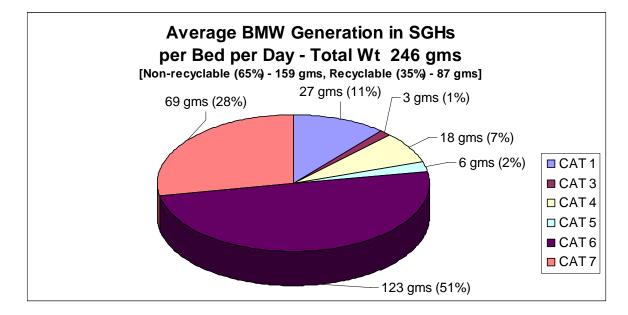

io-medical waste generation in 5 Medical Colleges and Hospitals namely Burdwan, Bankura Sammilani, Calcutta National, R. G. Kar and North Bengal MCHs:



Society for Direct Initiative for Social and Health Action (DISHA)

#### **District Hospitals**

Average bio-medical waste generation in 2 District Hospitals namely Barasat, North 24 Parganas District and Siliguri, Darjeeling District :



#### Sub-Divisional Hospitals

Average bio-medical waste generation in 2 Sub-Divisional Hospitals namely Bishnupur, Bankura District and Malbazar, Jalpaiguri District:



Society for Direct Initiative for Social and Health Action (DISHA)

#### State General Hospitals

Average bio-medical waste generation in 2 State General Hospitals namely Vidyasagar, Kolkata District and Birpara, Jalpaiguri District:



#### Rural Hospitals

Average bio-medical waste generation in 2 Rural Hospitals namely Taldangra, Bankura District and Kharibari, Darjeeling District:



#### **Block Primary Health Centres**

Average bio-medical waste generation in 2 Block Primary Health Centres namely Anchuri, Bankura District and Matigara, Darjeeling District:



#### **Primary Health Centres**

Average bio-medical waste generation in 2 Primary Health Centres namely Panchmura, Bankura District and Bagdogra, Darjeeling District :



These facilities do not have any laboratory. So Cat 3 is not produced.

Society for Direct Initiative for Social and Health Action (DISHA)

#### Sub Centres and Out-Reach Sessions

Average bio-medical waste generation in 2 Sub-Centres namely Anchuri, Bankura District and Kharibari, Darjeeli