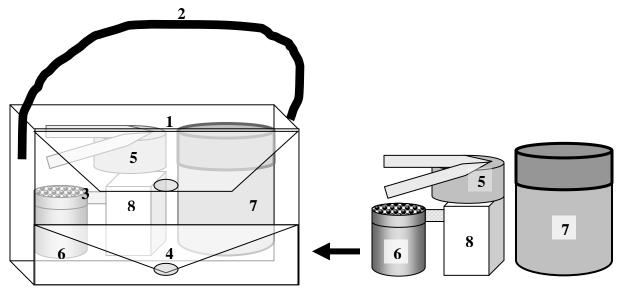

**Options for HCUs beyond CBWTF Reach:** There are many small non-bedded HCUs like govt. and municipal sub-centres, outreach sessions, which individually generate very small amount of BMW, but because of their huge number, together they generate around 8% of the total BMW. Again there are several HCUs, which are not so small but situated at remote and inaccessible places like hills and Sundarbans. CBWTF vehicles cannot visit these HCUs in regular frequency because of geographical or economical constraints. In the case of sub-centres, outreach sessions a BMW kit with safety box, syringe cutter, bleaching powder etc. should be used. BMW should be segregated at the point of generation. The kit should be used for carrying and transporting the BMW to the nearest treatment facility or storage for handing over to CBWTF. In case of other HCUs local arrangements for treatment and disposal should be opted for.