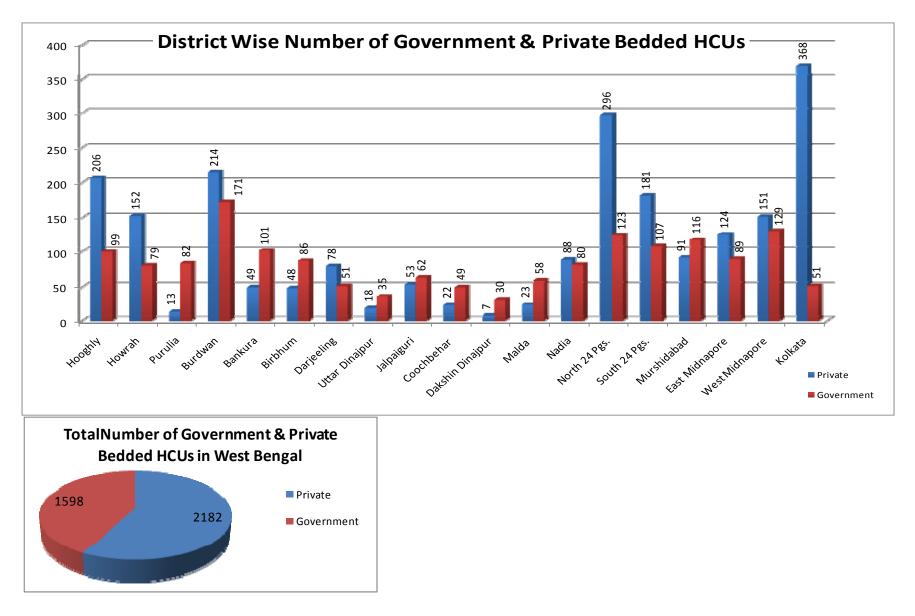

### **¤** Bedded HCUs in West Bengal\*

| Sl<br>No. | Category                                | Number<br>of HCUs |        |
|-----------|-----------------------------------------|-------------------|--------|
| i         | Government General                      | 1,392             | 45,457 |
| ii        | Other Government (Other than Specialty) | 132               | 11,850 |
| iii       | Municipality (General & Maternity)      | 55                | 1,413  |
| iv        | Private (Other than Specialty)          | 2,036             | 36,513 |
| v         | Specialty (Both Government & Private)   | 165               | 7,716  |