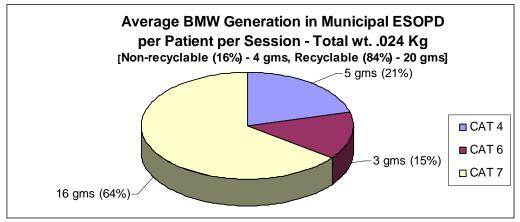

mes namely Balurghat Municipality and Matrisdan and Matrisadan, Titagarh Municipality : Laboratory waste (Cat 3) was not available in these HCUs.



## *Municipal Extended Specialised Out-Patient Department (ESOPD) and Sub-Centres(SC)*

Like Sub-Centres in government HCUs, the municipal ESOPD and Sub-Centres do not generate any anatomical waste (Cat 1), Laboratory Waste (Cat 3) and discarded medicines (Cat 5). Non-recyclable waste (Cat 6) is also very negligible. Major portion of the waste is composed of syringes, needles, glass vials etc. Average waste generation in municipal clinics per Person per Session is 24 gms whereas in municipal immunization centres 27 gms.

Average bio-medical waste generation in 2 Municipal ESOPD namely Dum Dum Municipality Hospital ESOPD and Balurghat ESOPD :



Municipal Immunization Centres

Average bio-medical waste generation in 2 Municipal Immunization Centres namely Titagarh Municipality and Balurghat Municipality:



Society for Direct Initiative for Social and Health Action (DISHA)

#### **Private Hospitals**

4 private hospitals of different categories by size viz., Very Large, Large, Medium and Small were taken up for study. It is observed that compared to government hospitals of similar bed strength, private hospitals generate considerably more bio-medical waste.

| HCU Categories                                | Unit            | Wt. of BMW<br>generated (gms) |
|-----------------------------------------------|-----------------|-------------------------------|
| Very large Pvt. Hospital (300+ bed strength)  | Per Bed per Day | 542