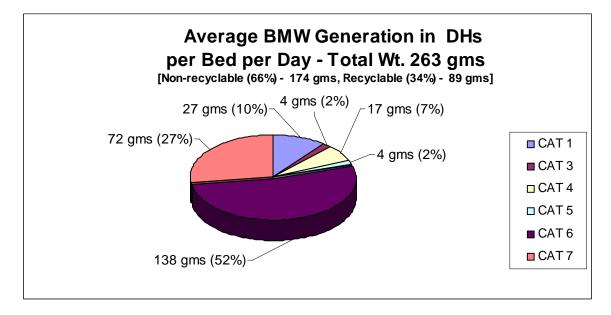

of the BMW is composed of recyclable BMW (Cat 7) like needle, syringes, glass and plastic vials etc.

Average generation of BMW with proportionate weight and percentage of different categories in each level of HCUs may be seen in the following charts. Detailed figures may be seen in annexures. For convenience decimal fractions have been avoided in the charts.

#### Medical College and Hospitals

Average bio-medical waste generation in 5 Medical Colleges and Hospitals namely Burdwan, Bankura Sammilani, Calcutta National, R. G. Kar and North Bengal MCHs:



Society for Direct Initiative for Social and Health Action (DISHA)

#### **District Hospitals**

Average bio-medical waste generation in 2 District Hospitals namely Barasat, North 24 Parganas District and Siliguri, Darjeeling District :



#### Sub-Divisional Hospitals

Average bio-medical waste generation in 2 Sub-Divisional Hospitals namely Bishnupur, Bankura District and Malbazar, Jalpaiguri District:



Society for Direct Initiative for Social and Health Action (DISHA)

#### State General Hospitals

Average bio-medical waste generation in 2 State General Hospitals namely Vidyasagar, Kolkata District and Birpara, Jalpaiguri District:



#### Rural Hospitals

Average bio-medical waste generation in 2 Rural Hospitals namely Taldangra, Bankura District and Kharibari, Darjeeling District:



#### **Block Primary Health Centres**

Average bio-medical waste generation in 2 Block Primary Health Centres namely Anchuri, Bankura District and Matigara, Darjeeling District:



#### **Primary Health Centres**

Average bio-medical wa