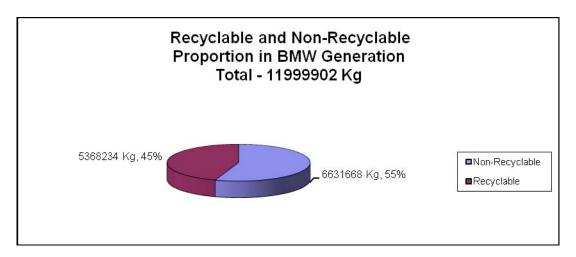

45% of the BMW as a whole is made of recyclable materials. If the recyclable items can be properly segregated, decontaminated and then recycled, a good amount of resources can be saved in environment-friendly manner. But if these are salvaged through unscrupulous recyclable trade practices or incinerated or left in dumpsites, huge risk of environmental pollution and adverse health effect cannot be avoided.