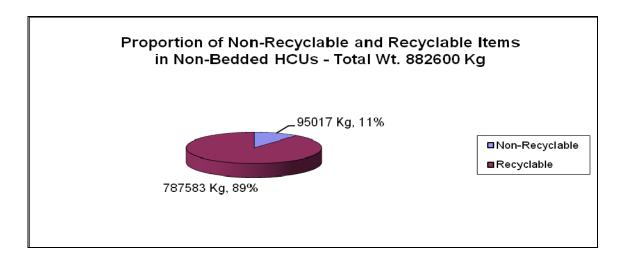

45% of the BMW as a whole is made of recyclable materials. If the recyclable items can be properly segregated, decontaminated and then recycled, a good amount of resources can be saved in environment-friendly manner. But if these are salvaged through unscrupulous recyclable trade practices or incinerated or left in dumpsites, huge risk of environmental pollution and adverse health effect cannot be avoided.

**Options for HCUs beyond CBWTF Reach:** There are many small non-bedded HCUs like govt. and municipal sub-centres, outreach sessions, which individually generate very small amount of BMW, but because of their huge number, together they generate around 8% of the total BMW. Again there are several HCUs, which are not so small but situated at remote and inaccessible places like hills and Sundarbans. CBWTF vehicles cannot visit these HCUs in regular frequency because of geographical or economical constraints. In the case of sub-centres, outreach sessions a BMW kit with safety box, syringe cutter, bleaching powder etc. should be used. BMW should be segregated at the point of generation. The kit should be used for carrying and transporting the BMW to the nearest treatment facility or storage for handing over to CBWTF. In case of other HCUs local arrangements for treatment and disposal should be opted for.