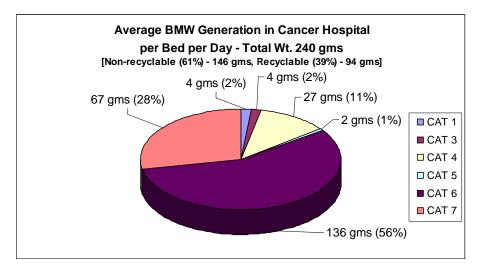

*iv) Specialty:* These hospitals, both government and private, exclusively cater to patients with specific diseases like Infectious Diseases (ID), Tuberculosis (TB), Leprosy, Cancer, Eye Disorders and Dental problems.