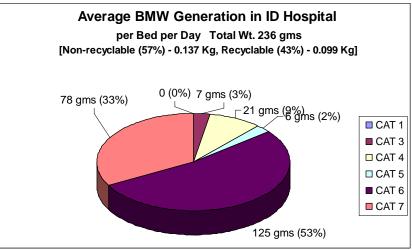

*iv) Specialty:* These hospitals, both government and private, exclusively cater to patients with specific diseases like Infectious Diseases (ID), Tuberculosis (TB), Leprosy, Cancer, Eye Disorders and Dental problems.