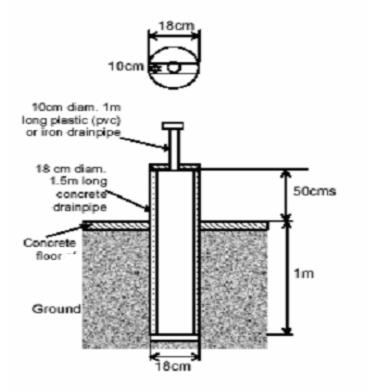

**Options for HCUs beyond CBWTF Reach:** There are many small non-bedded HCUs like govt. and municipal sub-centres, outreach sessions, which individually generate very small amount of BMW, but because of their huge number, together they generate around 8% of the total BMW. Again there are several HCUs, which are not so small but situated at remote and inaccessible places like hills and Sundarbans. CBWTF vehicles cannot visit these HCUs in regular frequency because of geographical or economical constraints. In the case of sub-centres, outreach sessions a BMW kit with safety box, syringe cutter, bleaching powder etc. should be used. BMW should be segregated at the point of generation. The kit should be used for carrying and transporting the BMW to the nearest treatment facility or storage for handing over to CBWTF. In case of other HCUs local arrangements for treatment and disposal should be opted for.