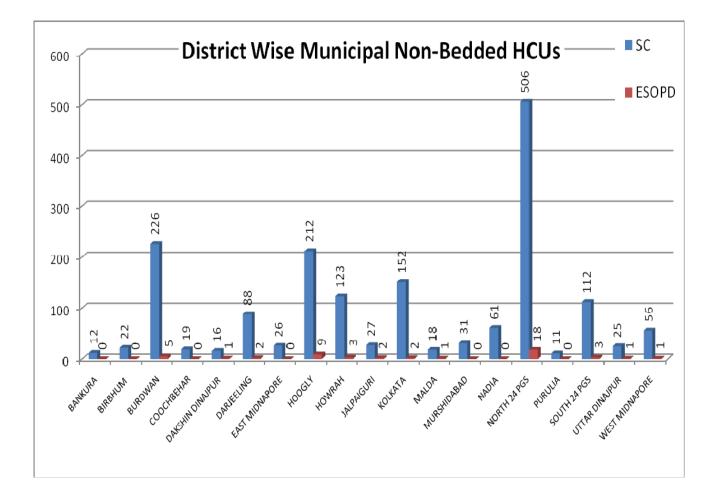

### XX Non-bedded HCUs in West Bengal

| S1<br>No. | Category                       | Number |
|-----------|--------------------------------|--------|
| i         | Government Sub-Centres (Rural) | 10,356 |
| ii        | Government Sub-Centres (Urban) | 2,100  |
| iii       | Municipal Sub-Centres          | 1,740  |
| iv        | Municipal OPDs                 | 48     |

*ii) Municipality* (*Urban*): Municipal non-bedded HCUs are mainly constituted of Municipal Sub-Centres (SC) and Extended Special Out Patient Departments (ESOPD).

**iii) Private:** All sorts of diagnostic centres with pathological laboratories, X-Ray, ECG, EEG, MRI, Scan etc. belong to this category. Other members in this category are doctors' clinics, eye clinics etc. Pathological Laboratories are the main generators of BMW in this category. It is also obvious that the quality and quantity of BMW generated in Pathological Laboratories differ according to the nature and number of tests done.