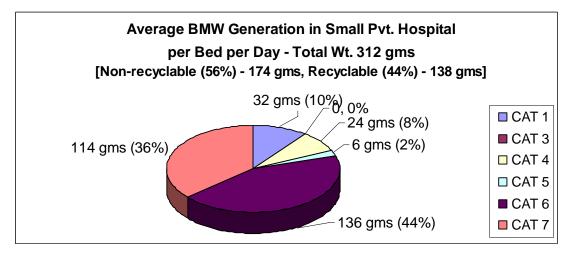

*iv) Specialty:* These hospitals, both government and private, exclusively cater to patients with specific diseases like Infectious Diseases (ID), Tuberculosis (TB), Leprosy, Cancer, Eye Disorders and Dental problems.

The specific and exclusive character of health care services provided by hospitals belonging to these categories cause differences in the quality and quantity of BMW generated.

*v) Private:* Private hospitals and nursing homes belong to this category. Generally BMW generation in private HCUs vary from that in government HCUs because of administrative and health care practices typical to those. But among the private HCUs also, BMW generation per bed per day varies with the range of bed strength to which they belong. As such range of bed strength has been taken for an indicator of average quantity of BMW generated and private hospitals and nursing homes are categorized according to the ranges of bed strengths they belong to.