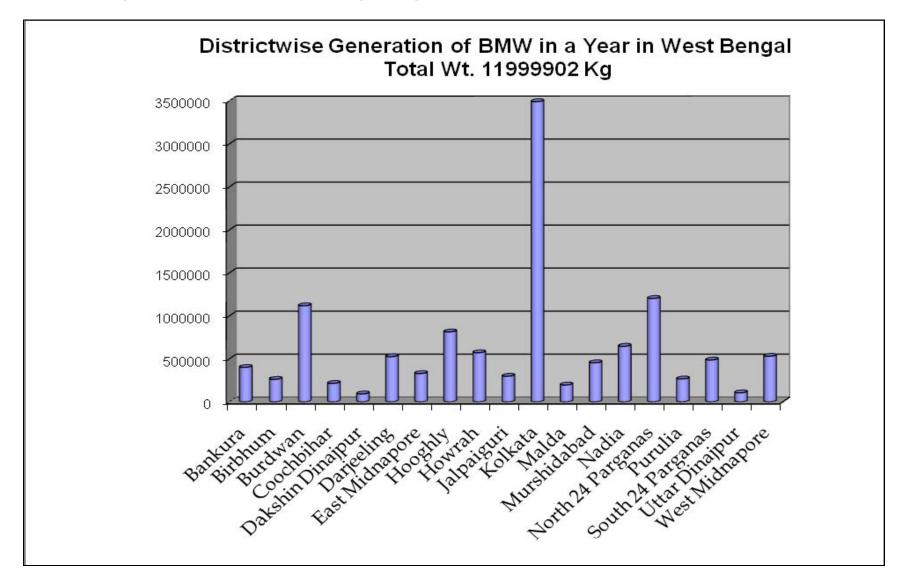

Number of diagnostic centres in the state is 3169 among which BMW is generated mainly by 2572 pathological centres.

Quantification: Total BMW generated in the state from these facilities is around 12000 MT per year. With a rate of increase of 1% per year, the annual generation of BMW in the state has been estimated to be nearly 13500 MT in the year 2020.

**Treatment Facilities Available:** At present 5 large Common BMW Treatment Facilities (CBWTFs), 2 small CBWTFs and 14 Stand-Alone Treatment Facilities are functioning in the state. **But as a whole only 28% of BMW is being treated as most of the HCUs are yet to be incorporated in the management regime.** The situation varies from region to region. It is to be noted that maximum proportion (42%) of BMW treatment is taking place in South Region (Kolkata, Howrah and South 24 Parganas) whereas lowest proportion (5%) of BMW is being treated in the adjacent South-West region (West and East Midnapore). Proportion of BMW treated in other regions is as in the following: 29% in Central (Murshidabad, Nadia, North 24 Parganas and Hoogly), 14% in West (Bankura, Burdwan, Birbhum and Purulia) and 14% in North (Coochbehar, Jalpaiguri, Darjeeling, Uttar Dinajpur, Dakhsin Dinajpur and Malda) regions.