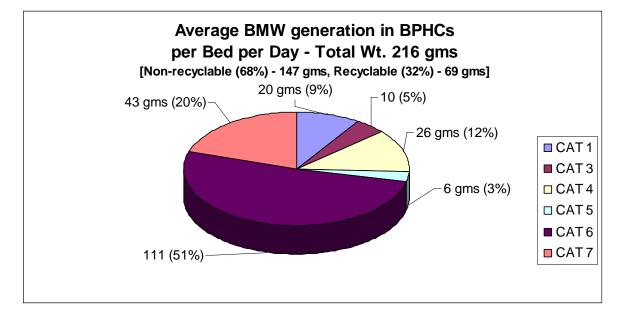

4 Parganas District and Siliguri, Darjeeling District :



#### Sub-Divisional Hospitals

Average bio-medical waste generation in 2 Sub-Divisional Hospitals namely Bishnupur, Bankura District and Malbazar, Jalpaiguri District:



Society for Direct Initiative for Social and Health Action (DISHA)

#### State General Hospitals

Average bio-medical waste generation in 2 State General Hospitals namely Vidyasagar, Kolkata District and Birpara, Jalpaiguri District:



#### Rural Hospitals

Average bio-medical waste generation in 2 Rural Hospitals namely Taldangra, Bankura District and Kharibari, Darjeeling District:



#### **Block Primary Health Centres**

Average bio-medical waste generation in 2 Block Primary Health Centres namely Anchuri, Bankura District and Matigara, Darjeeling District:



#### **Primary Health Centres**

Average bio-medical waste generation in 2 Primary Health Centres namely Panchmura, Bankura District and Bagdogra, Darjeeling District :



These facilities do not have any laboratory. So Cat 3 is not produced.

Society for Direct Initiative for Social and Health Action (DISHA)

#### Sub Centres and Out-Reach Sessions

Average bio-medical waste generation in 2 Sub-Centres namely Anchuri, Bankura District and Kharibari, Darjeeling District with their Out-Reach Sessions:

These facilities do not generate any anatomical waste (Cat 1), laboratory waste (Cat 3) and discarded medicines (Cat 5). As mentioned earlier, here proportion of non-recyclable waste (Cat 6) is almost negligible with respect to recyclable waste like syringes, needles and glass and plastic v