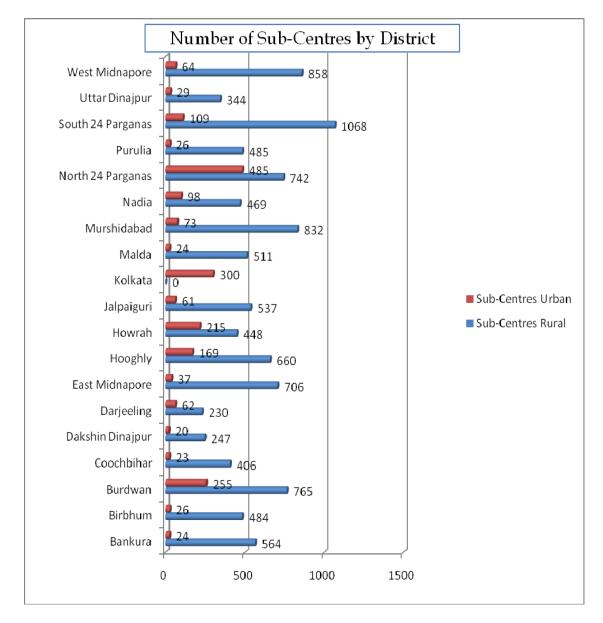

### XX Non-bedded HCUs in West Bengal

| S1<br>No. | Category                       | Number |
|-----------|--------------------------------|--------|
| i         | Government Sub-Centres (Rural) | 10,356 |
| ii        | Government Sub-Centres (Urban) | 2,100  |
| iii       | Municipal Sub-Centres          | 1,740  |
| iv        | Municipal OPDs                 | 48     |

**Inventory of HCUs:** West Bengal has a vast network of government HCUs in urban and rural areas. *As per data available in December 2008* the Dept. of Health & Family Welfare has 11 tertiary (Medical College and Hospitals), 213 secondary (District, Sub-Divisional, State General and Rural Hospitals), 1168 Block Primary and Primary health centres in the state. Total number of hospitals *run by different departments of state and central governments, urban local bodies and private organizations* is 3780 and number of beds is 102949. There are also 10356 government (rural) and 2100 urban sub-centres which perform mainly immunization activities. These sub-centres also conduct outreach sessions in remote villages. Numbers of municipal (urban) sub-centres and Extended Special Outdoor Patients Department (ESOPDs) are 1740 and 48 respectively.