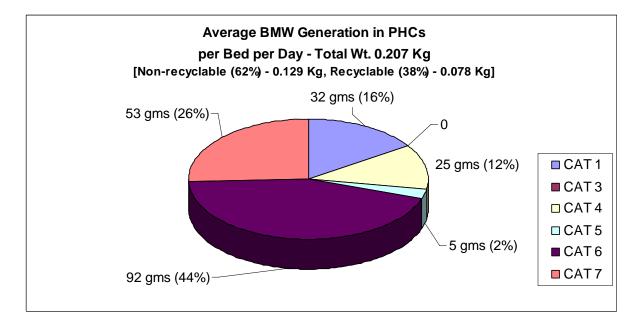

r, Bankura District and Malbazar, Jalpaiguri District:



Society for Direct Initiative for Social and Health Action (DISHA)

#### State General Hospitals

Average bio-medical waste generation in 2 State General Hospitals namely Vidyasagar, Kolkata District and Birpara, Jalpaiguri District:



#### Rural Hospitals

Average bio-medical waste generation in 2 Rural Hospitals namely Taldangra, Bankura District and Kharibari, Darjeeling District:



#### **Block Primary Health Centres**

Average bio-medical waste generation in 2 Block Primary Health Centres namely Anchuri, Bankura District and Matigara, Darjeeling District:



#### **Primary Health Centres**

Average bio-medical waste generation in 2 Primary Health Centres namely Panchmura, Bankura District and Bagdogra, Darjeeling District :



These facilities do not have any laboratory. So Cat 3 is not produced.

Society for Direct Initiative for Social and Health Action (DISHA)

#### Sub Centres and Out-Reach Sessions

Average bio-medical waste generation in 2 Sub-Centres namely Anchuri, Bankura District and Kharibari, Darjeeling District with their Out-Reach Sessions:

These facilities do not generate any anatomical waste (Cat 1), laboratory waste (Cat 3) and discarded medicines (Cat 5). As mentioned earlier, here proportion of non-recyclable waste (Cat 6) is almost negligible with respect to recyclable waste like syringes, needles and glass and plastic vials etc. (Cat 4 and 7).



#### **Municipal Health Care Units**

These are smaller units having bed strength below 50 and moderate service facilities. The hospitals situat