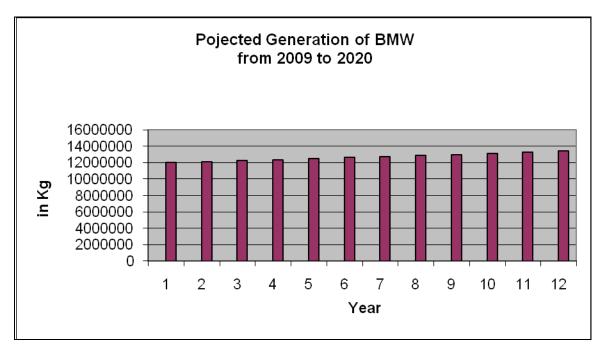

Number of diagnostic centres in the state is 3169 among which BMW is generated mainly by 2572 pathological centres.

Quantification: Total BMW generated in the state from these facilities is around 12000 MT per year. With a rate of increase of 1% per year, the annual generation of BMW in the state has been estimated to be nearly 13500 MT in the year 2020.