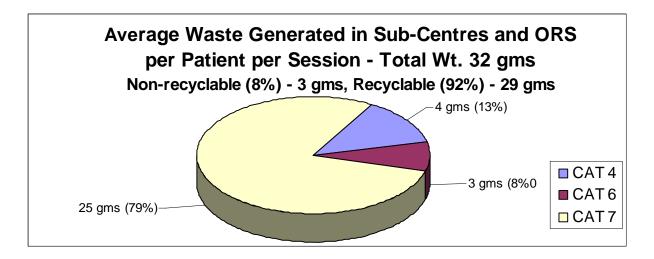

ntres**

Average bio-medical waste generation in 2 Primary Health Centres namely Panchmura, Bankura District and Bagdogra, Darjeeling District :



These facilities do not have any laboratory. So Cat 3 is not produced.

Society for Direct Initiative for Social and Health Action (DISHA)

#### Sub Centres and Out-Reach Sessions

Average bio-medical waste generation in 2 Sub-Centres namely Anchuri, Bankura District and Kharibari, Darjeeling District with their Out-Reach Sessions:

These facilities do not generate any anatomical waste (Cat 1), laboratory waste (Cat 3) and discarded medicines (Cat 5). As mentioned earlier, here proportion of non-recyclable waste (Cat 6) is almost negligible with respect to recyclable waste like syringes, needles and glass and plastic vials etc. (Cat 4 and 7).



#### **Municipal Health Care Units**

These are smaller units having bed strength below 50 and moderate service facilities. The hospitals situated in municipal areas produce bio-medical waste per Bed per Day at an average of **253 gms** and almost equal to that of government SDHs and SGHs. But in case of municipal maternity homes the generation is found higher **(288 gms)** due to larger generation of placenta (Cat 1) and soiled waste (Cat 6).

#### Municipality Hospitals

Average bio-medical waste generation in 2 Municipality Hospitals namely Dum Dum Specialty Hospital, Dum Dum Municipality and Vivekananda Palli Matrisadan and Hospital, Malda:



Laboratory waste (Cat 3) was available only in Dum Dum Municipality Hospital.

### Municipal Maternity Homes

Average bio-medical waste genera