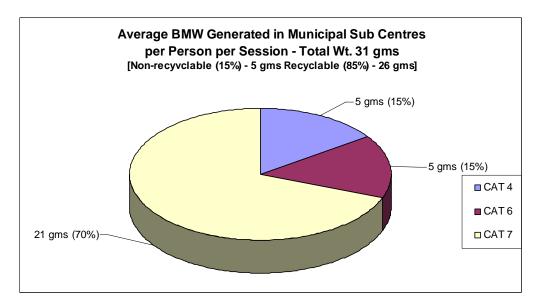

tended Specialised Out-Patient Department (ESOPD) and Sub-Centres(SC)*

Like Sub-Centres in government HCUs, the municipal ESOPD and Sub-Centres do not generate any anatomical waste (Cat 1), Laboratory Waste (Cat 3) and discarded medicines (Cat 5). Non-recyclable waste (Cat 6) is also very negligible. Major portion of the waste is composed of syringes, needles, glass vials etc. Average waste generation in municipal clinics per Person per Session is 24 gms whereas in municipal immunization centres 27 gms.

Average bio-medical waste generation in 2 Municipal ESOPD namely Dum Dum Municipality Hospital ESOPD and Balurghat ESOPD :



Municipal Immunization Centres

Average bio-medical waste generation in 2 Municipal Immunization Centres namely Titagarh Municipality and Balurghat Municipality:



Society for Direct Initiative for Social and Health Action (DISHA)

#### **Private Hospitals**

4 private hospitals of different categories by size viz., Very Large, Large, Medium and Small were taken up for study. It is observed that compared to government hospitals of similar bed strength, private hospitals generate considerably more bio-medical waste.

| HCU Categories                                | Unit            | Wt. of BMW<br>generated (gms) |
|-----------------------------------------------|-----------------|-------------------------------|
| Very large Pvt. Hospital (300+ bed strength)  | Per Bed per Day | 542                           |
| Large Pvt. Hospital (100 to 300 bed strength) | Per Bed per Day | 523                           |
| Medium Hospital (50 to 100 Bed Strengt