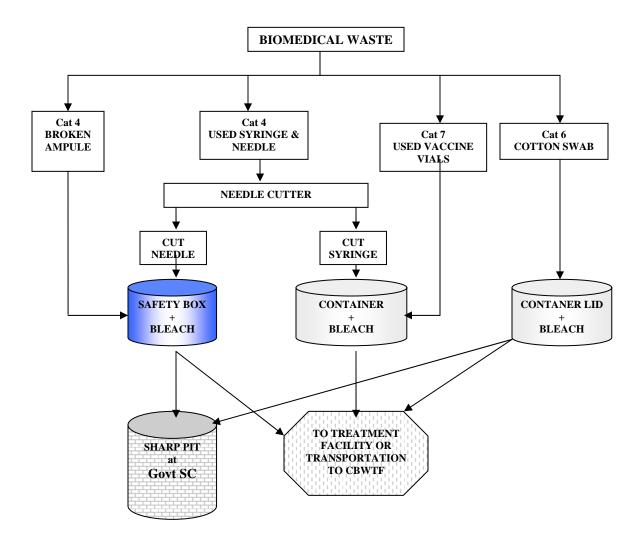

**Options for HCUs beyond CBWTF Reach:** There are many small non-bedded HCUs like govt. and municipal sub-centres, outreach sessions, which individually generate very small amount of BMW, but because of their huge number, together they generate around 8% of the total BMW. Again there are several HCUs, which are not so small but situated at remote and inaccessible places like hills and Sundarbans. CBWTF vehicles cannot visit these HCUs in regular frequency because of geographical or economical constraints. In the case of sub-centres, outreach sessions a BMW kit with safety box, syringe cutter, bleaching powder etc. should be used. BMW should be segregated at the point of generation. The kit should be used for carrying and transporting the BMW to the nearest treatment facility or storage for handing over to CBWTF. In case of other HCUs local arrangements for treatment and disposal should be opted for.