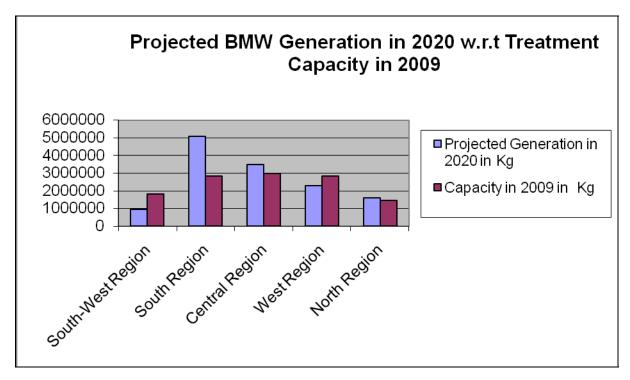

**Treatment Facilities Available:** At present 5 large Common BMW Treatment Facilities (CBWTFs), 2 small CBWTFs and 14 Stand-Alone Treatment Facilities are functioning in the state. **But as a whole only 28% of BMW is being treated as most of the HCUs are yet to be incorporated in the management regime.** The situation varies from region to region. It is to be noted that maximum proportion (42%) of BMW treatment is taking place in South Region (Kolkata, Howrah and South 24 Parganas) whereas lowest proportion (5%) of BMW is being treated in the adjacent South-West region (West and East Midnapore). Proportion of BMW treated in other regions is as in the following: 29% in Central (Murshidabad, Nadia, North 24 Parganas and Hoogly), 14% in West (Bankura, Burdwan, Birbhum and Purulia) and 14% in North (Coochbehar, Jalpaiguri, Darjeeling, Uttar Dinajpur, Dakhsin Dinajpur and Malda) regions.

**Further Requirement of Treatment Facilities:** BMW treatment capacity as a whole available in the state is 100% of its present generation. But that does not indicate that the capacity is enough in all the regions. CBWTF has to be made available within an optimum distance from the generation point of BMW. In South (Kolkata, South 24 Parganas and Howrah districts), Central (North 24 Parganas, Nadia, Murshidabad

and Hooghly districts) and North regions (Coochbihar, Jalpaiguri, Darjeeling, Uttar Dinajpur, Dakshin Dinajpur and Malda districts) capacity available for BMW treatment falls much short of requirement, whereas it is largely in excess in West (Bankura, Burdwan, Birbhum and Purulia districts) and South-West (East Midnapore and West Midnapore districts) regions. To cater to the requirement both by capacity and accessibility **it is recommended that three more facilities should come up – 1 in South 24 Parganas (30000 bed capacity) for South region, 1 in Hooghly (15000 bed capacity) for Central region and 1 in Malda or Dakshin Dinajpur (15000 bed capacity) for North region.** 