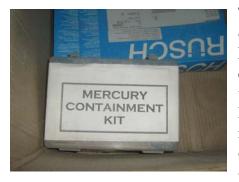

**Mercury Waste Management:** Mercury is used in both elemental and compound form in different practices and equipments in health care. But there is least concern and awareness regarding mercury waste. While many of the countries have banned use of mercury in health care sector, the Central Ministry of Health and Family Welfare has issued notification for phasing out of use of mercury in central government hospitals, the state health authorities are yet to take such step . It has been estimated that at least 32 Kg. of mercury waste is generated only from broken thermometers in bedded HCUs in the state. Almost all of which, somehow or other, is released to the environment. While 1 microgram is sufficient to create enormous effect on health and environment, the issue deserves immediate attention of the state government and the monitoring body.

Options for BMW management in remote (beyond the reach of CTF) areas

Assessment of generation of mercury waste particularly from broken thermometers and develop suggestions to address the problem.

| Issue                      | Method                                 |
|----------------------------|----------------------------------------|
| Thermometers are regularly | Collection of data from bedded HCUs on |
| consumed in HCUs and new   | average procurement of mercury         |
| thermometers are procured. | thermometers in each category of HCUs  |
|                            | and calculate approximate amount of    |
|                            | spillage.                              |
|                            |                                        |