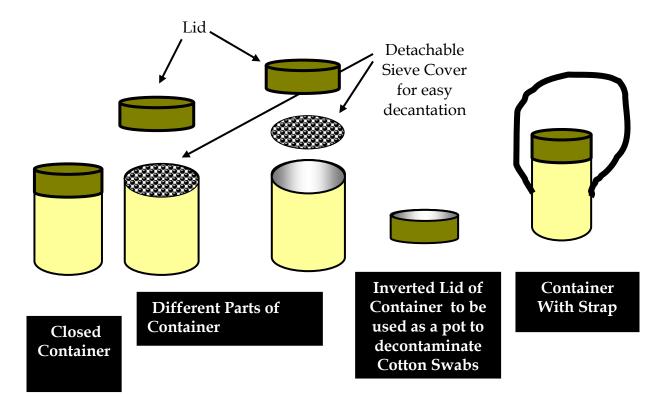

**Options for HCUs beyond CBWTF Reach:** There are many small non-bedded HCUs like govt. and municipal sub-centres, outreach sessions, which individually generate very small amount of BMW, but because of their huge number, together they generate around 8% of the total BMW. Again there are several HCUs, which are not so small but situated at remote and inaccessible places like hills and Sundarbans. CBWTF vehicles cannot visit these HCUs in regular frequency because of geographical or economical constraints. In the case of sub-centres, outreach sessions a BMW kit with safety box, syringe cutter, bleaching powder etc. should be used. BMW should be segregated at the point of generation. The kit should be used for carrying and transporting the BMW to the nearest treatment facility or storage for handing over to CBWTF. In case of other HCUs local arrangements for treatment and disposal should be opted for.