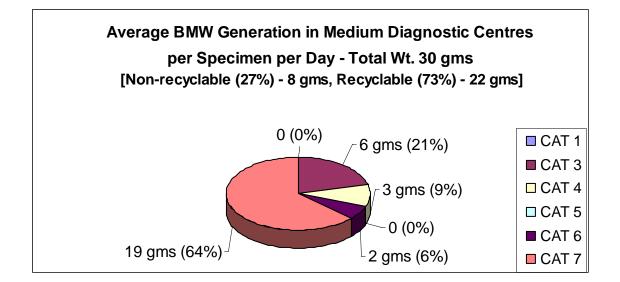

### **Private HCUs and Pathological Laboratories**

| HCUs                       | Method of Assessment                                    |
|----------------------------|---------------------------------------------------------|
| Private Hospitals :        | All BMW generated per day by category by facility for 4 |
| Very Large: 300+ beds;     | consecutive days. Four Hospitals. One of each Category. |
| Large:100+ to 300 beds;    |                                                         |
| Medium: 50+ to 100 beds;   |                                                         |
| Small : Up to 50 beds      |                                                         |
| Pathological Laboratories: | All BMW generated per day by category by facility for 4 |
| Large : 2000 Tests / month | consecutive days. Three Path Labs. One of each          |
| Medium : 500 "             | Category.                                               |
| Small: 250 "               |                                                         |