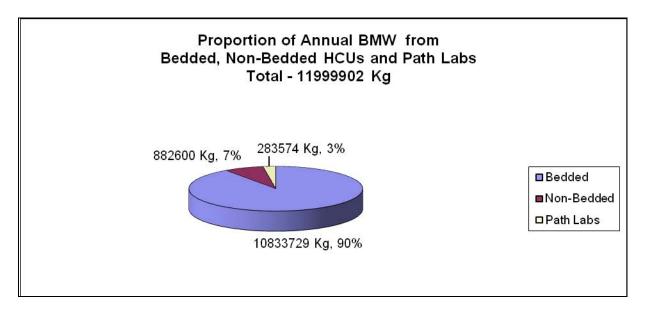

Number of diagnostic centres in the state is 3169 among which BMW is generated mainly by 2572 pathological centres.

Quantification: Total BMW generated in the state from these facilities is around 12000 MT per year. With a rate of increase of 1% per year, the annual generation of BMW in the state has been estimated to be nearly 13500 MT in the year 2020.