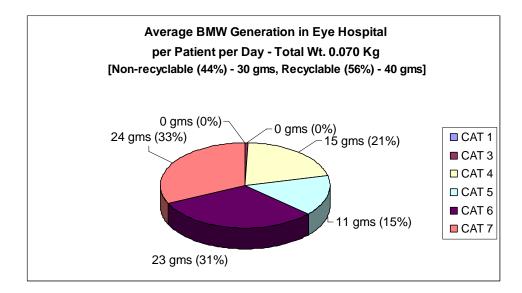

s. A major part of treatment is based on oral drugs and injections.



#### Premananda Memorial Leprosy Hospital

Leprosy hospitals generated BMW almost like general hospitals. But in absence of delivery cases the proportion of anatomical waste (Cat 1) is less. Also proportion of cotton and bandage (Cat 6) is at higher range.



#### DISHA Eye Hospital and Research Centre

These are bedded facilities. But generally there is no arrangement of night-stay. The beds are used to provide support service and to keep the patient under medical observation for a few hours after operations (mainly cataract). So the waste has been quantified per operated patient per day. Anatomical waste was not found in the waste. Average waste generation in such hospitals is much less than the general bedded HCUs.



#### Dr. R. Ahmed Dental College and Hospital

There is no bedded facility. Anatomical waste is composed of extracted teeth. Total amount of waste is much less than general bedded HCUs.



#### Institute of Animal Health and Veterinary Biologicals

Animal waste (Cat 2) is generated only in such hospital. Animals are taken back by the owners after treatment. Generally the owners are instructed to take back saline bottles and support materials with the animals. Left out materials were found **101 gms** per animal patients per day.



#### **Pathological Laboratories**

Some of the pathological laboratories (mainly large ones) have histopathology unit. A good amount of human body parts and tissue waste (Cat 1) is generated in these units. Other pathological laboratories, which do not have h