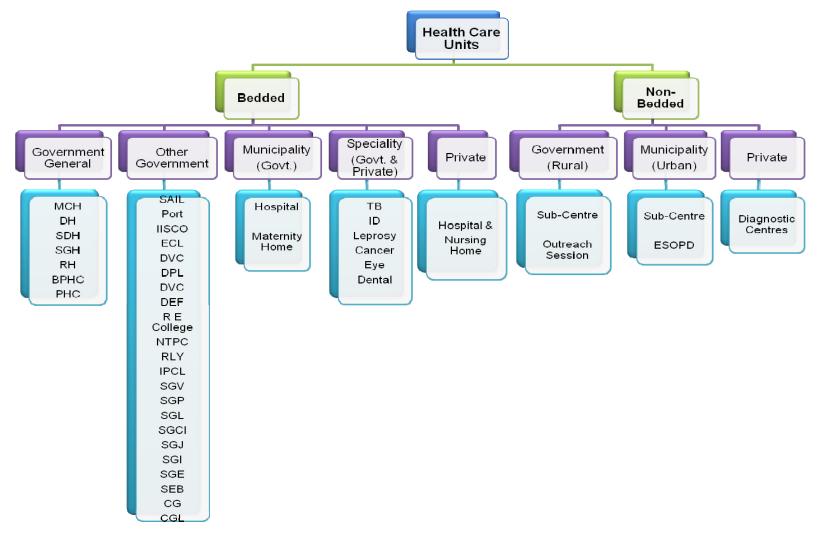

### **Categorization of HCUs**

[See 'Layout for Inventorisation of Health Care Units' at page Inventory 5]

### Methodology

**Step 1 :** The health care units (HCUs) in the state have first been categorized as bedded and non-bedded facilities.

It is obvious that there is large difference in BMW generation, by both quantity and quality, between bedded and non-bedded health care facilities.

Step 2: Next, the bedded facilities are further subdivided as in the following -

*i) Government General:* Includes the general stream of State Government HCUs, i.e. Medical College & Hospitals, District Hospitals, Sub-Divisional Hospitals, State General Hospitals, Rural Hospitals, Block Primary Health Centres and Primary Health Centres.

HCUs, belonging to each category of hospitals mentioned above may be reasonably taken to generate average quantity of BMW per bed per day. *ii) Other Government:* Other Government Hospitals of general character like hospitals belonging to Steel Authority of India (SAIL), Port Trust of India, Eastern Coalfield Limited, Railways, State Electricity Board, Jail, ESI etc. are included in this category.

*iii) Municipality:* Municipal bedded health care units are of two kinds, general hospitals and maternity homes.

The general municipal hospitals can be reasonably taken to generate BMW per bed per day as the HCUs belonging to categories with similar ranges of bed strengths. However, Municipal Maternity Homes constitute a different category of hospitals both in terms of the services catered and, eventually, the quality and quantity of BMW generated.

*iv) Specialty:* These hospitals, both government and private, exclusively cater to patients with specific diseases like Infectious Diseases (ID), Tuberculosis (TB), Leprosy, Cancer, Eye Disorders and Dental problems.

The specific and exclusive character of health care services provided by hospitals belonging to these categories cause differences in the quality and quantity of BMW generated.

*v) Private:* Private hospitals and nursing homes belong to this category. Generally BMW generation in private HCUs vary from that in government HCUs because of administrative and health care practices typical to those. But among the private HCUs also, BMW generation per bed per day varies with the range of bed strength to which they belong. As such range of bed strength has been taken for an indicator of average quantity of BMW generated and private hospitals and nursing homes are categorized according to the ranges of bed strengths they belong to.

**Step 3 :** Likewise, the non-bedded facilities are also further subdivided as in the following –

*i) Government* (*Rural and Urban*): Non-Bedded Government Rural and Urban HCUs mainly include Sub-Centres (SC) and out-reach immunization sessions.

*ii) Municipality* (*Urban*): Municipal non-bedded HCUs are mainly constituted of Municipal Sub-Centres (SC) and Extended Special Out Patient Departments (ESOPD).

**iii) Private:** All sorts of diagnostic centres with pathological laboratories, X-Ray, ECG, EEG, MRI, Scan etc. belong to this category. Other members in this category are doctors' clinics, eye clinics etc. Pathological Laboratories are the main generators of BMW in this category. It is also obvious that the quality and quantity of BMW generated in Pathological Laboratories differ according to the nature and number of tests done.