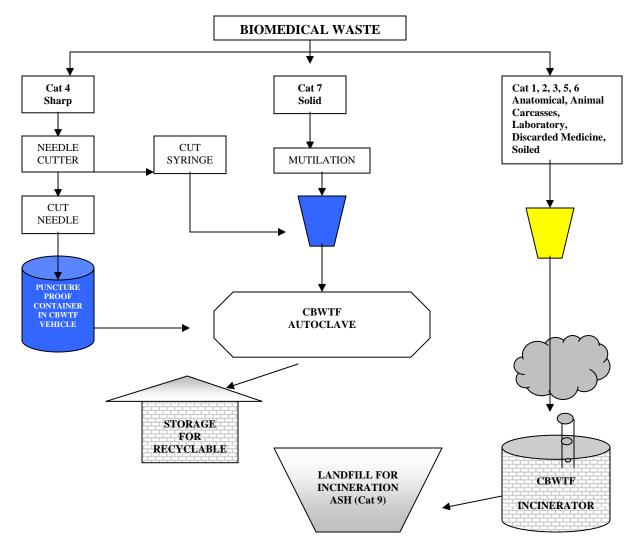

| G. Present Status of Treatment and Disposal                 | 1 - 17       |
|-------------------------------------------------------------|--------------|
| Background                                                  | 1            |
| Initiatives of WBPCB and Health Department                  | 1            |
| Present Status of Treatment and Disposal Facilities         | 2            |
| Methodology                                                 | 3            |
| Prescribed procedure of Treatment as per BMW Rules          | 3            |
| Existing Practices of Treatment, Segregation and Disposal   | 4            |
| CBWTFs in West Bengal                                       | 7            |
| Stand Alone BMW Treatment Facilities                        | 9            |
| Total Amount of BMW Treatment in the State                  | 10           |
| Region-wise Treatment of BMW in the State                   | 11           |
| Region-wise Account of BMW Treatment in relation Generation | 12           |
| Comparison between BMW Generation and Treatment Capacity    | 13           |
| Requirement of more CBWTFs in West Bengal                   | 15           |
| Treatment of Recyclables and Non-recyclables in CBWTFs      | 16           |
| Issue of Incineration Ash in CBWTFs                         | 17           |
| H. Options Beyond Reach of CBWTFs                           | 1 - 11       |
| Options for Collection and Treatment in RH/BPHC/PHC         | 2            |
| Flow Chart                                                  | 3            |
| Options for SC, ORS, Municipal SC, ESOPD, Health Camps      | 6            |
| Flow Chart                                                  | 7            |
| Highlights of the System                                    | 11           |
| I. Present Status of In-house Management                    | 1 - 18       |
| HCUs surveyed for Assessment of in-house Management         | 1            |
| Methodology of Assessment of Status                         | 3            |
| Observations                                                | 3            |
| Conclusion                                                  | 14           |
| Score Sheet                                                 | 14           |
| Average Performance Level of Different categories of HCUs   | 18           |
| I. Mercury in Health Care Waste                             | 1 - 8        |
| The Context                                                 | 1            |
| Reduction of Mercury in Health Care Sector                  | 3            |
| Indian Situation                                            | 3            |
| Situation in West Bengal                                    | 4            |
| Quantification of Mercury Waste                             | 6            |
| Average Consumption of Mercury Thermometers in HCUs         | 7            |
| Mercury Waste Generated from Thermometer in West Bengal     | 8            |
| J. Recommendations                                          | 1 <b>-</b> 2 |