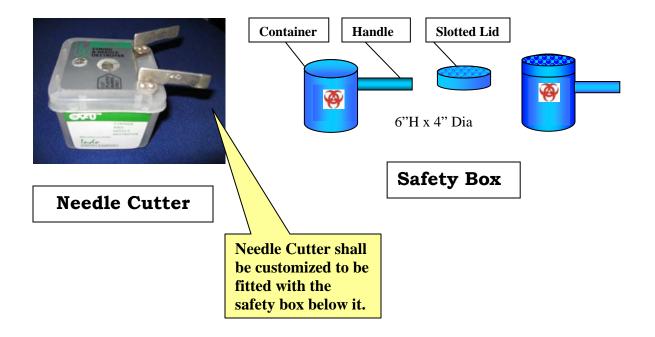

**Options for HCUs beyond CBWTF Reach:** There are many small non-bedded HCUs like govt. and municipal sub-centres, outreach sessions, which individually generate very small amount of BMW, but because of their huge number, together they generate around 8% of the total BMW. Again there are several HCUs, which are not so small but situated at remote and inaccessible places like hills and Sundarbans. CBWTF vehicles cannot visit these HCUs in regular frequency because of geographical or economical constraints. In the case of sub-centres, outreach sessions a BMW kit with safety box, syringe cutter, bleaching powder etc. should be used. BMW should be segregated at the point of generation. The kit should be used for carrying and transporting the BMW to the nearest treatment facility or storage for handing over to CBWTF. In case of other HCUs local arrangements for treatment and disposal should be opted for.