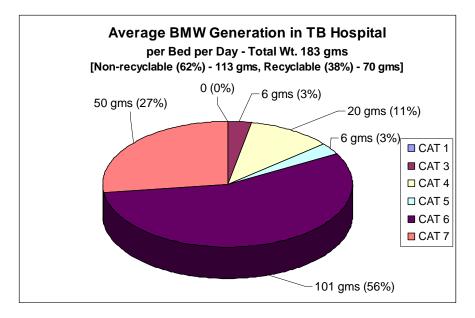

*iv) Specialty:* These hospitals, both government and private, exclusively cater to patients with specific diseases like Infectious Diseases (ID), Tuberculosis (TB), Leprosy, Cancer, Eye Disorders and Dental problems.