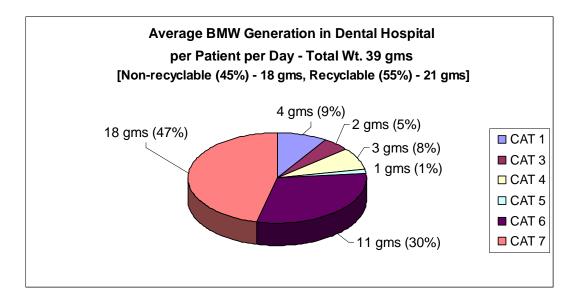

ce of delivery cases the proportion of anatomical waste (Cat 1) is less. Also proportion of cotton and bandage (Cat 6) is at higher range.



#### DISHA Eye Hospital and Research Centre

These are bedded facilities. But generally there is no arrangement of night-stay. The beds are used to provide support service and to keep the patient under medical observation for a few hours after operations (mainly cataract). So the waste has been quantified per operated patient per day. Anatomical waste was not found in the waste. Average waste generation in such hospitals is much less than the general bedded HCUs.



#### Dr. R. Ahmed Dental College and Hospital

There is no bedded facility. Anatomical waste is composed of extracted teeth. Total amount of waste is much less than general bedded HCUs.



#### Institute of Animal Health and Veterinary Biologicals

Animal waste (Cat 2) is generated only in such hospital. Animals are taken back by the owners after treatment. Generally the owners are instructed to take back saline bottles and support materials with the animals. Left out materials were found **101 gms** per animal patients per day.



#### **Pathological Laboratories**

Some of the pathological laboratories (mainly large ones) have histopathology unit. A good amount of human body parts and tissue waste (Cat 1) is generated in these units. Other pathological laboratories, which do not have histopathology, do not produce Cat 1. Thus total production of Cat 1 from pathological laboratories is very small.

#### Large - Drs. Trivedi & Roy Diagnostic Laboratory



Average waste gen