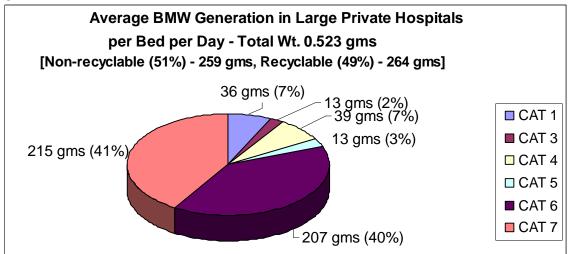

### **Private HCUs and Pathological Laboratories**

| HCUs                       | Method of Assessment                                    |
|----------------------------|---------------------------------------------------------|
| Private Hospitals :        | All BMW generated per day by category by facility for 4 |
| Very Large: 300+ beds;     | consecutive days. Four Hospitals. One of each Category. |
| Large:100+ to 300 beds;    |                                                         |
| Medium: 50+ to 100 beds;   |                                                         |
| Small : Up to 50 beds      |                                                         |
| Pathological Laboratories: | All BMW generated per day by category by facility for 4 |
| Large : 2000 Tests / month | consecutive days. Three Path Labs. One of each          |
| Medium : 500 "             | Category.                                               |
| Small: 250 "               |                                                         |