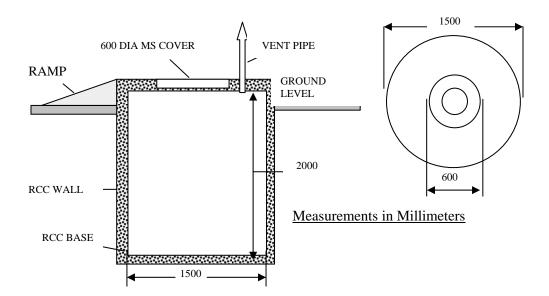

emical indicator strip/tape that changes colour when a certain temperature is reached can be used for verification of temperature. But this would require approval of State Pollution Control Board.



Autoclave



Common Steam Sterilizer

b) Burial Pit : All the RHs, BPHCs and PHCs have space in their compounds. Burial

pits have to be constructed at secluded places in the compounds. These may be called Campus Pits and shall be used exclusively to dispose sharp and anatomical waste.

Every RH is supposed to already have Campus Pits built under "West Bengal Health Systems Development Project (WBHSDP)". But most of them have now been filled up. Requirement of new construction needs to be assessed.



**Campus** Pit

New Campus pits as and where required may be designed as in the following -



Society for Direct Initiative for Social and Health Action (DISHA)

c) **Trench :** Trenches are required for systematic bio-degradation of decontaminated waste. A system of trenches secured with fencing and shade is the suggested option. The trenches are to be used on rotational basis.

d) Vats for infected biodegradable and recyclable waste : Separate vats for biodegradable and recyclable waste are necessary for temporary storage of waste before treatment. They should be well protected to debar scavengers and foraging animals, with easy approach and located near the place for waste treatment and away from the place of medical treatment. There should be arrangement for regular supply of water for washing.

e) **Store for general and decontaminated recyclables waste** : Storage Facility