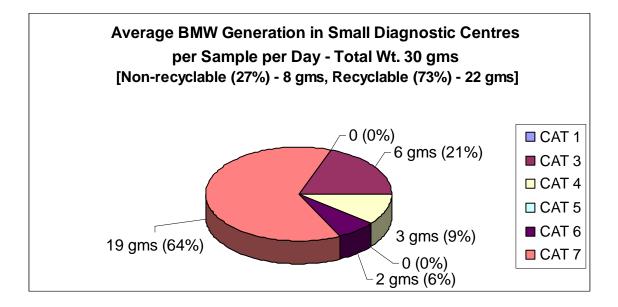

### **Private HCUs and Pathological Laboratories**

| HCUs                       | Method of Assessment                                    |
|----------------------------|---------------------------------------------------------|
| Private Hospitals :        | All BMW generated per day by category by facility for 4 |
| Very Large: 300+ beds;     | consecutive days. Four Hospitals. One of each Category. |
| Large:100+ to 300 beds;    |                                                         |
| Medium: 50+ to 100 beds;   |                                                         |
| Small : Up to 50 beds      |                                                         |
| Pathological Laboratories: | All BMW generated per day by category by facility for 4 |
| Large : 2000 Tests / month | consecutive days. Three Path Labs. One of each          |
| Medium : 500 "             | Category.                                               |
| Small: 250 "               |                                                         |