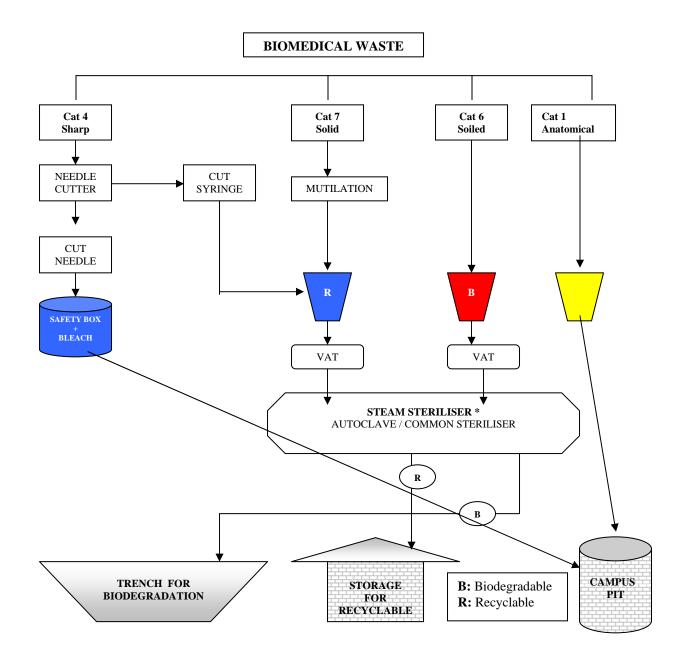

**Options for HCUs beyond CBWTF Reach:** There are many small non-bedded HCUs like govt. and municipal sub-centres, outreach sessions, which individually generate very small amount of BMW, but because of their huge number, together they generate around 8% of the total BMW. Again there are several HCUs, which are not so small but situated at remote and inaccessible places like hills and Sundarbans. CBWTF vehicles cannot visit these HCUs in regular frequency because of geographical or economical constraints. In the case of sub-centres, outreach sessions a BMW kit with safety box, syringe cutter, bleaching powder etc. should be used. BMW should be segregated at the point of generation. The kit should be used for carrying and transporting the BMW to the nearest treatment facility or storage for handing over to CBWTF. In case of other HCUs local arrangements for treatment and disposal should be opted for.