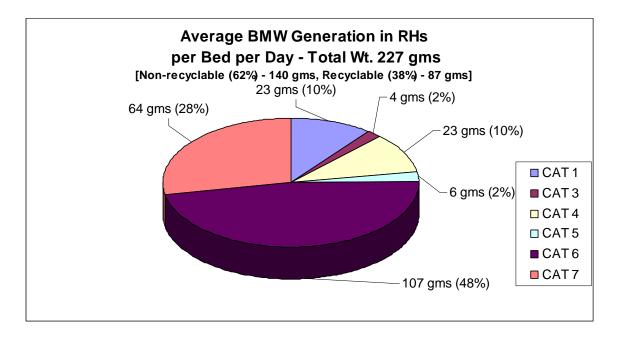

Society for Direct Initiative for Social and Health Action (DISHA)

#### **District Hospitals**

Average bio-medical waste generation in 2 District Hospitals namely Barasat, North 24 Parganas District and Siliguri, Darjeeling District :



#### Sub-Divisional Hospitals

Average bio-medical waste generation in 2 Sub-Divisional Hospitals namely Bishnupur, Bankura District and Malbazar, Jalpaiguri District:



Society for Direct Initiative for Social and Health Action (DISHA)

#### State General Hospitals

Average bio-medical waste generation in 2 State General Hospitals namely Vidyasagar, Kolkata District and Birpara, Jalpaiguri District:



#### Rural Hospitals

Average bio-medical waste generation in 2 Rural Hospitals namely Taldangra, Bankura District and Kharibari, Darjeeling District:



#### **Block Primary Health Centres**

Average bio-medical waste generation in 2 Block Primary Health Centres namely Anchuri, Bankura District and Matigara, Darjeeling District:



#### **Primary Health Centres**

Average bio-medical waste generation in 2 Primary Health Centres namely Panchmura, Bankura District and Bagdogra, Darjeeling District :



These facilities do not have any laboratory. So Cat 3 is not produced.

Society for Direct Initiative for Social and Health Action (DISHA)

#### Sub Centres and Out-Reach Sessions

Average bio-medical waste generation in 2 Sub-Centres namely Anchuri, Bankura District and Kharibari, Darjeeling District with their Out-Reach Sessions:

These facilities do not generate any anatomical waste (Cat 1), laboratory waste (Cat 3) and discarded medicine