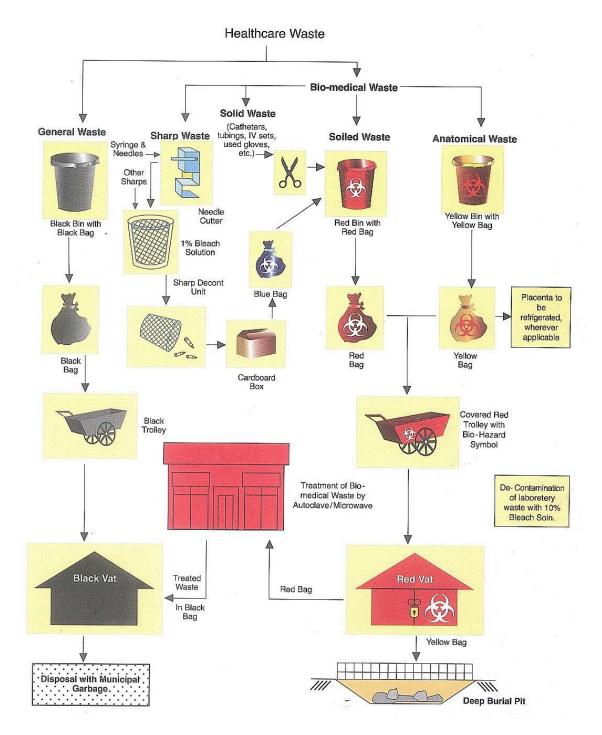

| G. Present Status of Treatment and Disposal                 | 1 - 17       |
|-------------------------------------------------------------|--------------|
| Background                                                  | 1            |
| Initiatives of WBPCB and Health Department                  | 1            |
| Present Status of Treatment and Disposal Facilities         | 2            |
| Methodology                                                 | 3            |
| Prescribed procedure of Treatment as per BMW Rules          | 3            |
| Existing Practices of Treatment, Segregation and Disposal   | 4            |
| CBWTFs in West Bengal                                       | 7            |
| Stand Alone BMW Treatment Facilities                        | 9            |
| Total Amount of BMW Treatment in the State                  | 10           |
| Region-wise Treatment of BMW in the State                   | 11           |
| Region-wise Account of BMW Treatment in relation Generation | 12           |
| Comparison between BMW Generation and Treatment Capacity    | 13           |
| Requirement of more CBWTFs in West Bengal                   | 15           |
| Treatment of Recyclables and Non-recyclables in CBWTFs      | 16           |
| Issue of Incineration Ash in CBWTFs                         | 17           |
| H. Options Beyond Reach of CBWTFs                           | 1 - 11       |
| Options for Collection and Treatment in RH/BPHC/PHC         | 2            |
| Flow Chart                                                  | 3            |
| Options for SC, ORS, Municipal SC, ESOPD, Health Camps      | 6            |
| Flow Chart                                                  | 7            |
| Highlights of the System                                    | 11           |
| I. Present Status of In-house Management                    | 1 - 18       |
| HCUs surveyed for Assessment of in-house Management         | 1            |
| Methodology of Assessment of Status                         | 3            |
| Observations                                                | 3            |
| Conclusion                                                  | 14           |
| Score Sheet                                                 | 14           |
| Average Performance Level of Different categories of HCUs   | 18           |
| I. Mercury in Health Care Waste                             | 1 - 8        |
| The Context                                                 | 1            |
| Reduction of Mercury in Health Care Sector                  | 3            |
| Indian Situation                                            | 3            |
| Situation in West Bengal                                    | 4            |
| Quantification of Mercury Waste                             | 6            |
| Average Consumption of Mercury Thermometers in HCUs         | 7            |
| Mercury Waste Generated from Thermometer in West Bengal     | 8            |
| J. Recommendations                                          | 1 <b>-</b> 2 |