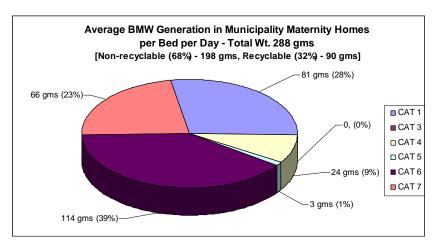

-medical waste per Bed per Day at an average of **253 gms** and almost equal to that of government SDHs and SGHs. But in case of municipal maternity homes the generation is found higher **(288 gms)** due to larger generation of placenta (Cat 1) and soiled waste (Cat 6).

#### Municipality Hospitals

Average bio-medical waste generation in 2 Municipality Hospitals namely Dum Dum Specialty Hospital, Dum Dum Municipality and Vivekananda Palli Matrisadan and Hospital, Malda:



Laboratory waste (Cat 3) was available only in Dum Dum Municipality Hospital.

### Municipal Maternity Homes

Average bio-medical waste generation in 2 Municipal Maternity Homes namely Balurghat Municipality and Matrisdan and Matrisadan, Titagarh Municipality : Laboratory waste (Cat 3) was not available in these HCUs.



## *Municipal Extended Specialised Out-Patient Department (ESOPD) and Sub-Centres(SC)*

Like Sub-Centres in government HCUs, the municipal ESOPD and Sub-Centres do not generate any anatomical waste (Cat 1), Laboratory Waste (Cat 3) and discarded medicines (Cat 5). Non-recyclable waste (Cat 6) is also very negligible. Major portion of the waste is composed of syringes, needles, glass vials etc. Average waste generation in municipal clinics per Person per Session is 24 gms whereas in municipal immunization centres 27 gms.

Average bio-medical waste generation in 2 Municipal ESOPD namely Dum Dum Municipality Hospital ESOPD and Balurghat ESOPD :



Municipal Immunization Centres

Average bio-medical waste generation in 2 Municipal Immunization Centres namely Titagarh Municipality and Balurgh