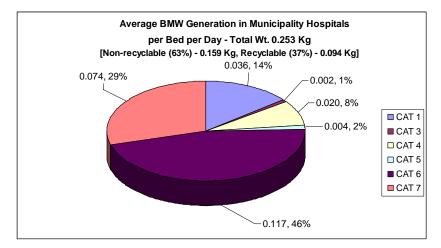

ble waste (Cat 6) is almost negligible with respect to recyclable waste like syringes, needles and glass and plastic vials etc. (Cat 4 and 7).



#### **Municipal Health Care Units**

These are smaller units having bed strength below 50 and moderate service facilities. The hospitals situated in municipal areas produce bio-medical waste per Bed per Day at an average of **253 gms** and almost equal to that of government SDHs and SGHs. But in case of municipal maternity homes the generation is found higher **(288 gms)** due to larger generation of placenta (Cat 1) and soiled waste (Cat 6).

#### Municipality Hospitals

Average bio-medical waste generation in 2 Municipality Hospitals namely Dum Dum Specialty Hospital, Dum Dum Municipality and Vivekananda Palli Matrisadan and Hospital, Malda:



Laboratory waste (Cat 3) was available only in Dum Dum Municipality Hospital.

### Municipal Maternity Homes

Average bio-medical waste generation in 2 Municipal Maternity Homes namely Balurghat Municipality and Matrisdan and Matrisadan, Titagarh Municipality : Laboratory waste (Cat 3) was not available in these HCUs.



## *Municipal Extended Specialised Out-Patient Department (ESOPD) and Sub-Centres(SC)*

Like Sub-Centres in government HCUs, the municipal ESOPD and Sub-Centres do not generate any anatomical waste (Cat 1), Laboratory Waste (Cat 3) and discarded medicines (Cat 5). Non-recyclable waste (Cat 6) is also very negligible. Major portion of the waste is composed of syringes, needles, glass vials etc. Average waste generation in municipal clinics per Person per Session is 24 gms