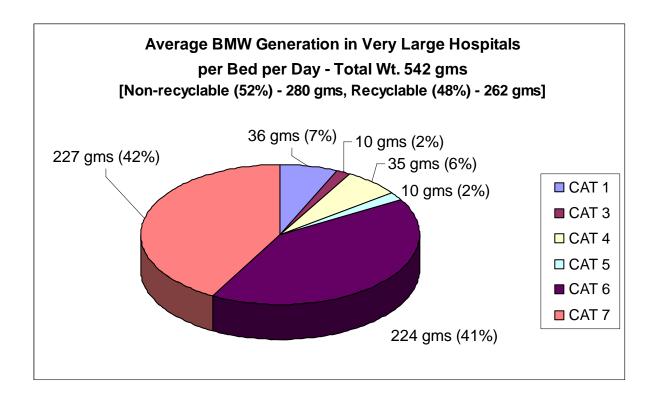

### **Private HCUs and Pathological Laboratories**

| HCUs                       | Method of Assessment                                    |
|----------------------------|---------------------------------------------------------|
| Private Hospitals :        | All BMW generated per day by category by facility for 4 |
| Very Large: 300+ beds;     | consecutive days. Four Hospitals. One of each Category. |
| Large:100+ to 300 beds;    |                                                         |
| Medium: 50+ to 100 beds;   |                                                         |
| Small : Up to 50 beds      |                                                         |
| Pathological Laboratories: | All BMW generated per day by category by facility for 4 |
| Large : 2000 Tests / month | consecutive days. Three Path Labs. One of each          |
| Medium : 500 "             | Category.                                               |
| Small: 250 "               |                                                         |