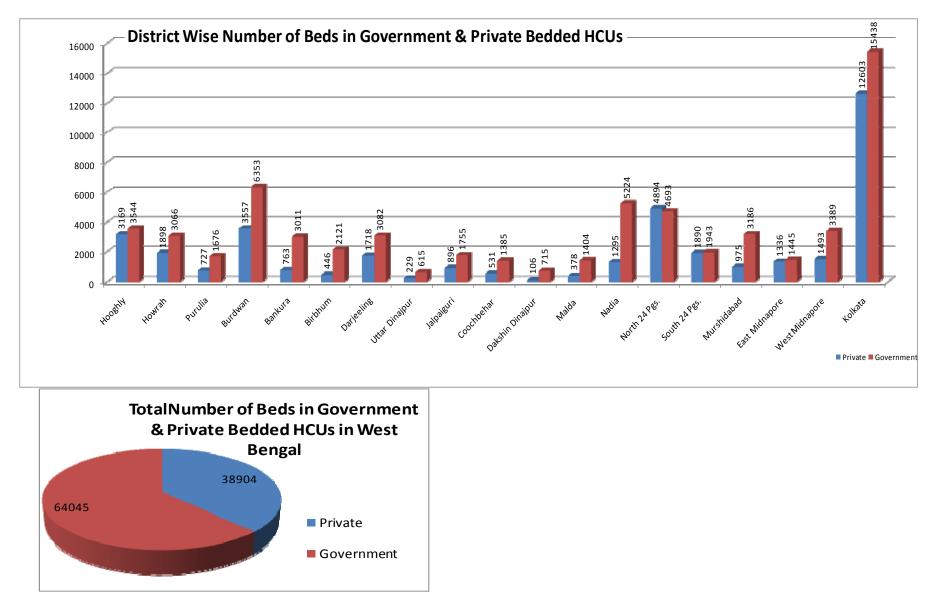

### **¤** Bedded HCUs in West Bengal\*

| Sl<br>No. | Category                                | Number<br>of HCUs |        |
|-----------|-----------------------------------------|-------------------|--------|
| i         | Government General                      | 1,392             | 45,457 |
| ii        | Other Government (Other than Specialty) | 132               | 11,850 |
| iii       | Municipality (General & Maternity)      | 55                | 1,413  |
| iv        | Private (Other than Specialty)          | 2,036             | 36,513 |
| v         | Specialty (Both Government & Private)   | 165               | 7,716  |