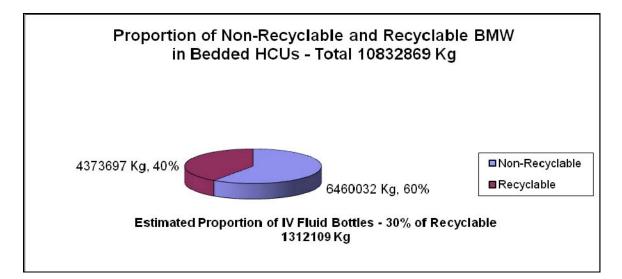

45% of the BMW as a whole is made of recyclable materials. If the recyclable items can be properly segregated, decontaminated and then recycled, a good amount of resources can be saved in environment-friendly manner. But if these are salvaged through unscrupulous recyclable trade practices or incinerated or left in dumpsites, huge risk of environmental pollution and adverse health effect cannot be avoided.