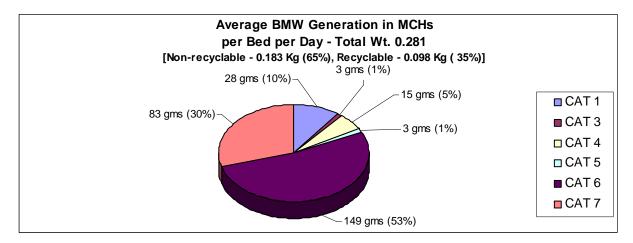

les ranges from 20% to 30% of Category 7.

In case of Sub-Centres and Out-reach Sessions character of composition is different. Here proportion of non-recyclable BMW (Cat 6) like cotton swabs is produced in negligible amount. Major portion of the BMW is composed of recyclable BMW (Cat 7) like needle, syringes, glass and plastic vials etc.

Average generation of BMW with proportionate weight and percentage of different categories in each level of HCUs may be seen in the following charts. Detailed figures may be seen in annexures. For convenience decimal fractions have been avoided in the charts.

#### Medical College and Hospitals

Average bio-medical waste generation in 5 Medical Colleges and Hospitals namely Burdwan, Bankura Sammilani, Calcutta National, R. G. Kar and North Bengal MCHs:



Society for Direct Initiative for Social and Health Action (DISHA)

#### **District Hospitals**

Average bio-medical waste generation in 2 District Hospitals namely Barasat, North 24 Parganas District and Siliguri, Darjeeling District :



#### Sub-Divisional Hospitals

Average bio-medical waste generation in 2 Sub-Divisional Hospitals namely Bishnupur, Bankura District and Malbazar, Jalpaiguri District:



Society for Direct Initiative for Social and Health Action (DISHA)

#### State General Hospitals

Average bio-medical waste generation in 2 State General Hospitals namely Vidyasagar, Kolkata District and Birpara, Jalpaiguri District:



#### Rural Hospitals

Average bio-medical waste generation in 2 Rural Hospitals namely Taldangra, Bankura District and Kharibari, Darjeeling District: