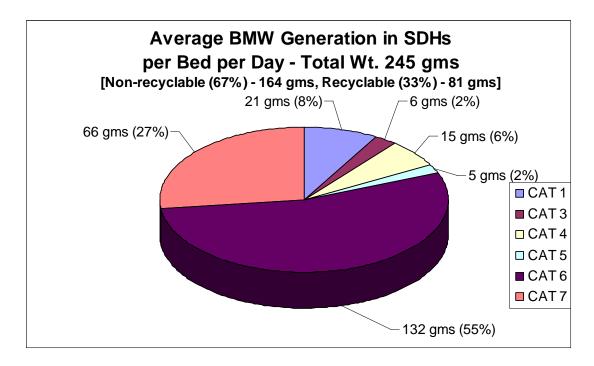

different categories in each level of HCUs may be seen in the following charts. Detailed figures may be seen in annexures. For convenience decimal fractions have been avoided in the charts.

#### Medical College and Hospitals

Average bio-medical waste generation in 5 Medical Colleges and Hospitals namely Burdwan, Bankura Sammilani, Calcutta National, R. G. Kar and North Bengal MCHs:



Society for Direct Initiative for Social and Health Action (DISHA)

#### **District Hospitals**

Average bio-medical waste generation in 2 District Hospitals namely Barasat, North 24 Parganas District and Siliguri, Darjeeling District :



#### Sub-Divisional Hospitals

Average bio-medical waste generation in 2 Sub-Divisional Hospitals namely Bishnupur, Bankura District and Malbazar, Jalpaiguri District:



Society for Direct Initiative for Social and Health Action (DISHA)

#### State General Hospitals

Average bio-medical waste generation in 2 State General Hospitals namely Vidyasagar, Kolkata District and Birpara, Jalpaiguri District:



#### Rural Hospitals

Average bio-medical waste generation in 2 Rural Hospitals namely Taldangra, Bankura District and Kharibari, Darjeeling District:



#### **Block Primary Health Centres**

Average bio-medical waste generation in 2 Block Primary Health Centres namely Anchuri, Bankura District and Matigara, Darjeeling District:



#### **Primary Health Centres**

Average bio-medical waste generation in 2 Primary Health Centres namely Panchmura, Bankura District and Bagdogra, Darjeeling District :



These facilities do not have any laboratory. So Cat 3